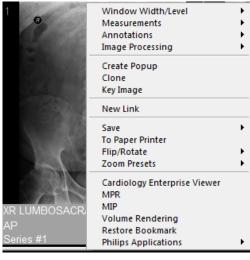

## Viewing and Manipulating Images

Images can be launched from any folder, filter, or list by a double click on the line item.

Please see the Intellispace Help Files for further information.