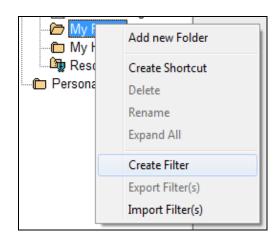

#### **My Filters**

My Filters contains filters created by the user.

Filters are created by a right click on 'My Filters'

Filters can be organized in Folders created by the user.

Filters can be exported as .xml files and imported to share with other users