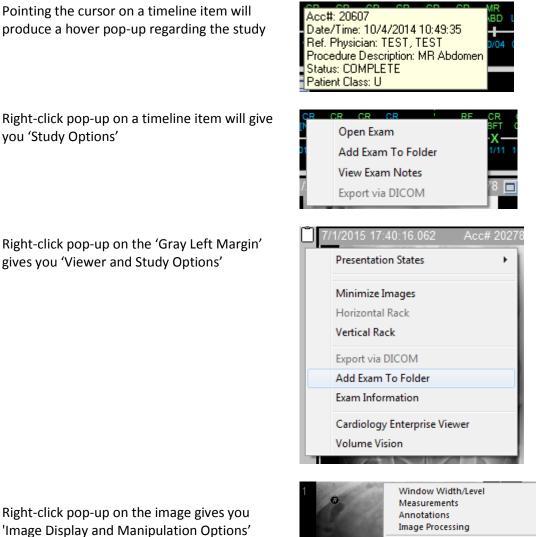

Links to studies can be placed in folders by drag and drop from a list or a right-click 'Add Exam to Folder' from the timeline

Contents of a folder can be made anonymous and also reverted back to true name with a right click

## Viewing and Manipulating Images

Images can be launched from any folder, filter, or list by a double click on the line item.

Please see the Intellispace Help Files for further information.