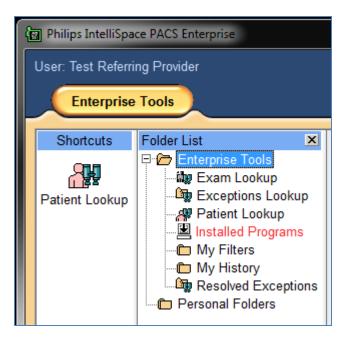

## Folder List – Enterprise Tools

**Exam Lookup** – Used to search for a specific exam by Name or MRN or Accession or multiple search criteria.

**Exception Lookup** – Used to search for exams not associated with any accession from RAPC Imaging Partners. Exceptions are most often pushed from Outside Facilities.

**Patient Lookup** – Used to search for Patients and their entire imaging record for each RAPC Imaging Partner.

<u>Installed Programs</u> – Displays currently installed add-on applications, such as Volume Vision or Cardiology Enterprise Viewer.

My Filters – Contains User Filters created by you.

<u>My History</u> – Displays the last 100 studies you viewed

<u>**Resolved Exceptions**</u> – Displays the Exceptions that have been resolved to accessions (not useful to end users)

#### Personal Folders

Contains private folders to create collections of exam links